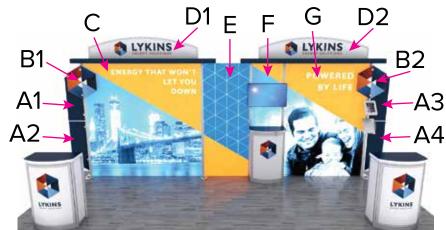

Graphic Template 10 x 20 Inline Lightbox Backlit SEG Graphics, Velcro Tension Fabric Graphics, 1/16" Sintra Graphics.

Panels 'D1' & 'D2' Note: 5/8" hook velcro on front perimeter of graphic

NOTE: All Raster Art (jpg, tiff,psd, png, etc.) must be at least 100 dpi at print size.

Standard kits are often customized. Please check with Customer Service to ensure that this template matches your specific job.

Page 1 4.2019