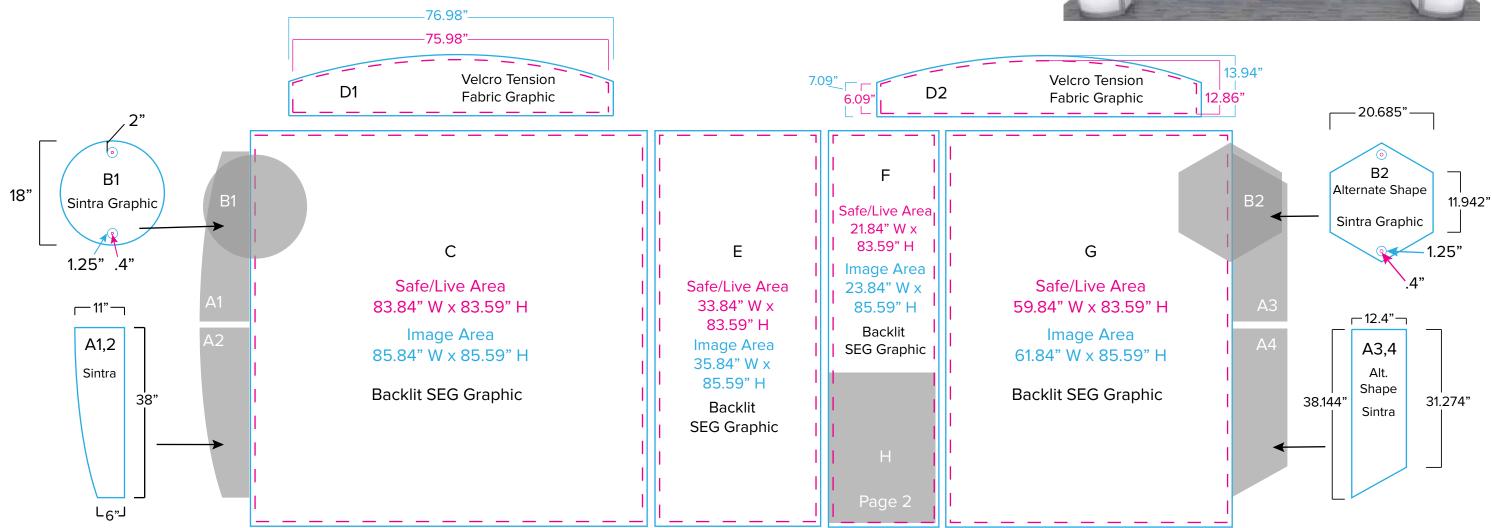

Graphic Template 10 x 20 Inline Lightbox Backlit SEG Graphics, Velcro Tension Fabric Graphics, 1/16" Sintra Graphics.

Panels 'D1' & 'D2' Note: 5/8" hook velcro on front perimeter of graphic

NOTE: All Raster Art (jpg, tiff,psd, png, etc.) must be at least 100 dpi at print size.

Standard kits are often customized. Please check with Customer Service to ensure that this template matches your specific job.

Page 1 4.2019