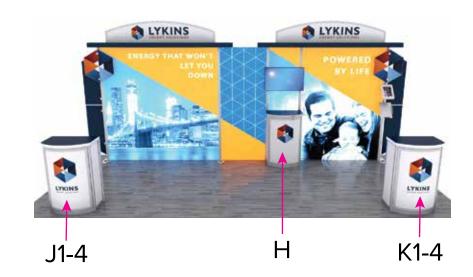

## Graphic Template Pedestals - Sintra Graphics

Н Image Area 22.69" W x 32.13" H Sintra Graphic

J1

Image Area 13" W x 34.918" H

Sintra Graphic J2

Image Area 23.188" W x 34.918" H

Sintra Graphic

Image Area 13" W x 34.918" H

J3

Sintra Graphic

J4 (Back)

Image Area 19.5" W x 32.125" H

Sintra Graphic

K1

Image Area 13" W x 34.918" H

Sintra Graphic K2

Image Area 23.188" W x 34.918" H

Sintra Graphic

К3

Image Area 13" W x

> Sintra Graphic

34.918" H

K4 (Back)

Image Area 19.5" W x 32.125" H

Sintra Graphic

1/4" of graphic perimeter is hidden by extrusion

NOTE: All Raster Art (jpg, tiff,psd, png, etc.) must be at least 100 dpi at print size.

Standard kits are often customized. Please check with Customer Service to ensure that this template matches your specific job.

Page 2 4.2019